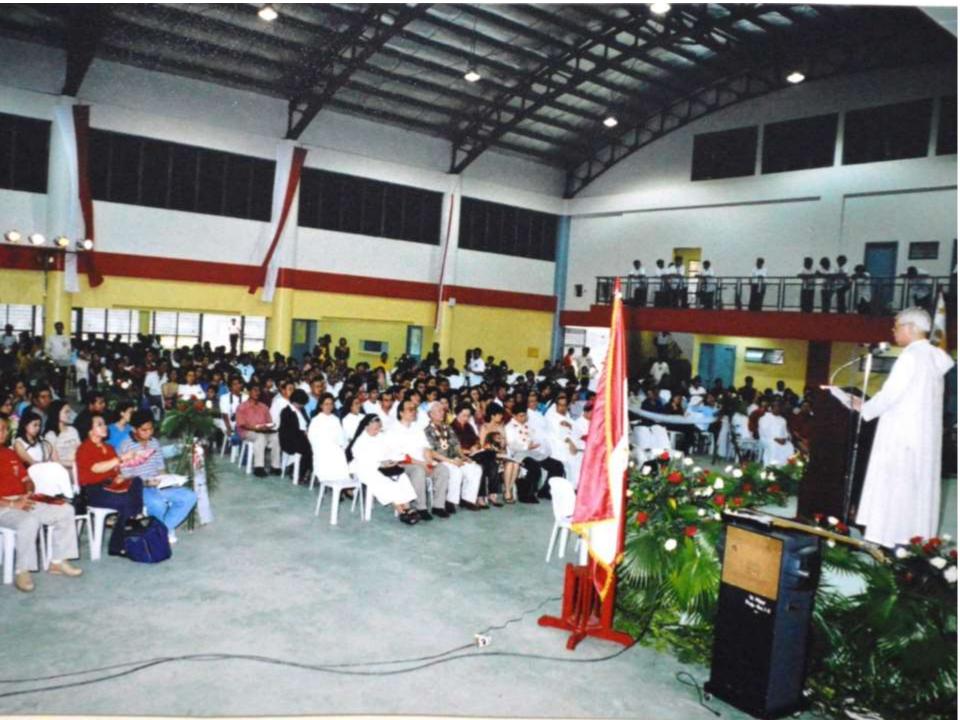

### Inauguration and Blessing

The transfer of the Basic Educational Department of San Beda College from Mendiola to the Rizal Campus in School Year 2004 marked a significant development in the history of the school.

June 2004-the Grade School and High School units moved to Taytay, Rizal and opened its doors to the first batch of male and female students

August 2008- San Beda College Rizal was accredited by PAASCU as an Integrated Basic Education Department and re-accredited to Level II status on September 2013.