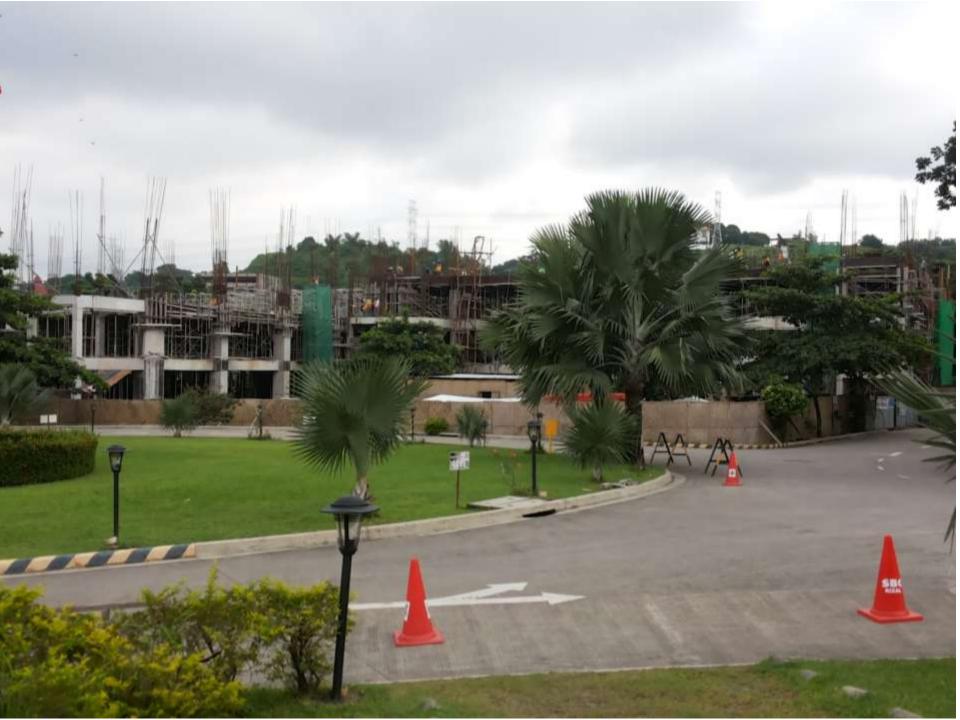

### Groundbreaking of Montecassino Building

#### Groundbreaking of Senior High School Building July 10, 2014

# Development and Construction