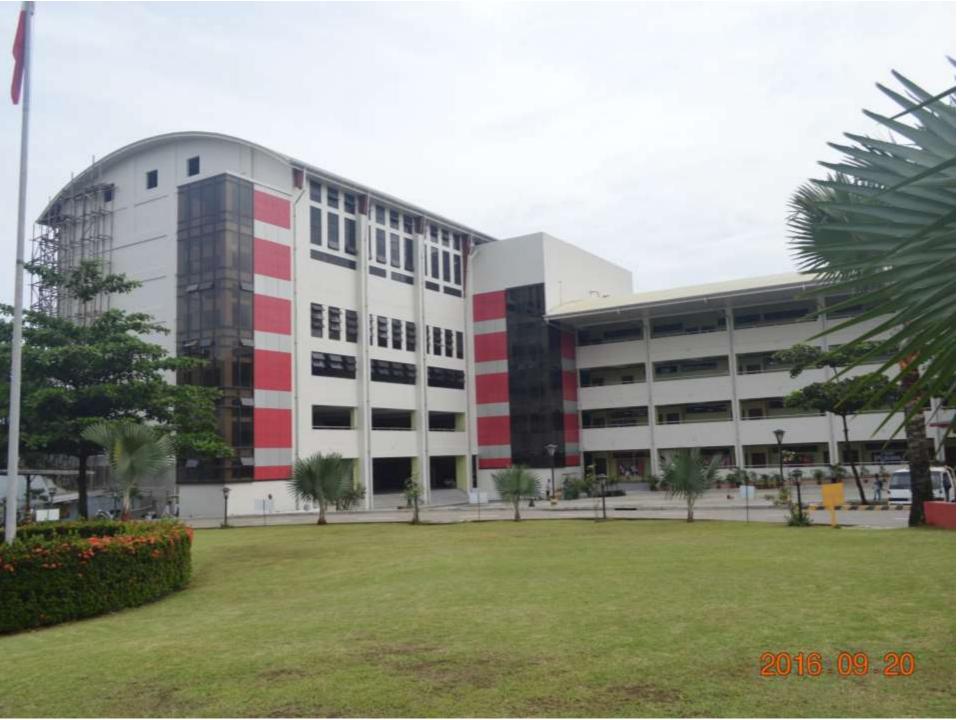

Grade School and High School units moved to Taytay, Rizal and opened its doors to the first batch of male and female students

August 2008- San Beda College Rizal was accredited by PAASCU as an Integrated Basic Education Department and re-accredited to Level II status on September 2013.

















### Groundbreaking of Montecassino Building





#### Groundbreaking of Senior High School Building July 10, 2014























# Development and Construction

























### Soft Blessing of Senior High School Building









#### **AY** 2016-2017

 June 2016- San Beda College Integrated Basic Education Department, Rizal Campus and Mendiola Campus, opened their gates to the first batch of Bedan Senior **High School students** 

## The Senior High School Building







### **ENROLMENT**

- **AY** 2004-2005
- -6 YEAR LEVELS
- 505 STUDENTS

- AY 2017-2018
- 12 YEAR LEVELS
- 4020 STUDENTS

( 2475 Rizal+1545 Manila)

#### **PERSONNEL**

• AY 2004-2005
Faculty (Grade School)- 8
Faculty( High School)- 12
NTP - 13
Administrators – 6

• AY 2017-2018

Faculty (Grade School)- 36

Faculty(Junior High School) - 42

Faculty

(Senior High School-Rizal) - 30

(Senior High School-Manila)- 60

**NTP - 59** 

**Administrators-39** 

# Facilities



**Basketball Court** 



**Athlete's Dorm** 



**Auditorium** 



Chapel



### **Mac Laboratory**



**Faculty Room** 



Learning Resource Center



Male Dug-out



Female Dug-out

## That in all things God may be glorified