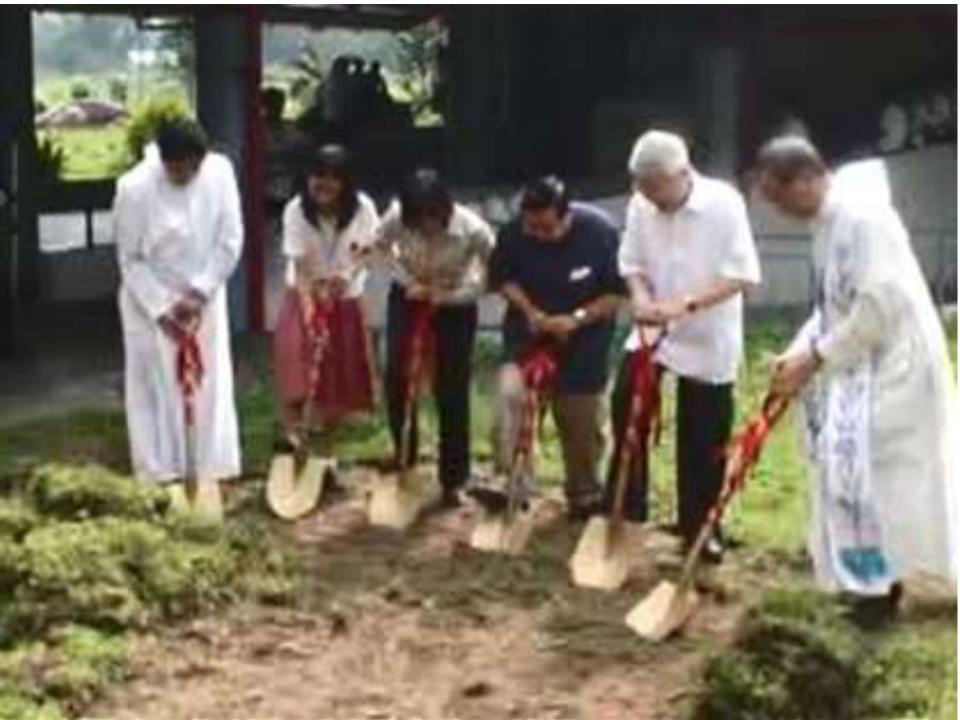

# Ceremonial Groundbreaking April 26, 2003

The Abbot Chancellor of San Beda College

TARCISIO MA. H. NARCISO, OSB

And the Rector-President

ANSCAR J. CHUPUNGCO, OSB

Together with the Benedictine Community and the Board of Trustees

Cordially invite you to the

Groundbreaking

of

### San Beda College Risal

On Saturday, the 26th of April 2003 at 4:00 in the afternoon

Highlands Pointe, Filinvest East County Taytay, Rizal

RSVP: Ana (735 5993)