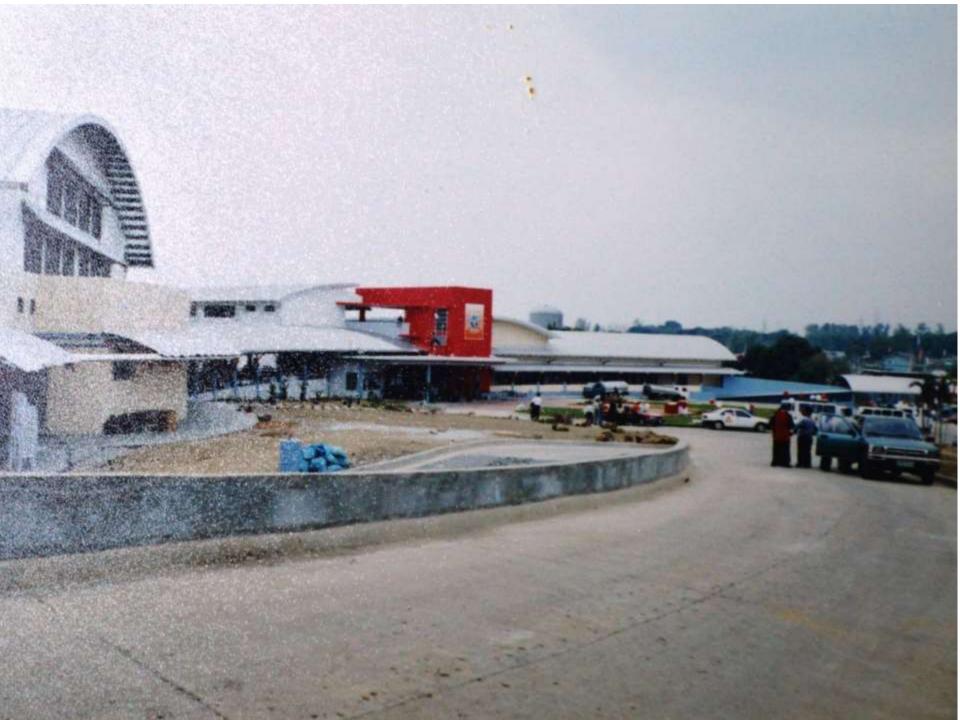

### Inauguration and Blessing

The transfer of the Basic Educational Department of San Beda College from Mendiola to the Rizal Campus in School Year 2004 marked a significant development in the history of the school.

June 2004-the Grade School and High School units moved to Taytay, Rizal and opened its doors to the first batch of male and female students

August 2008- San Beda College Rizal was accredited by PAASCU as an Integrated Basic Education Department and re-accredited to Level II status on September 2013.