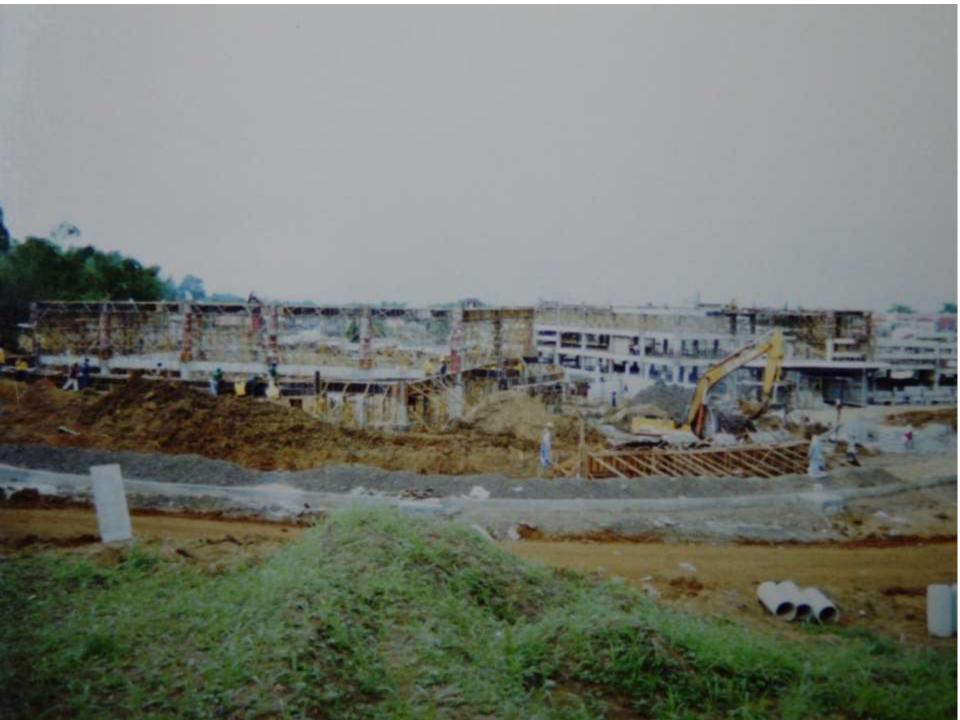

## Construction and Development

### Inauguration and Blessing

The transfer of the Basic Educational Department of San Beda College from Mendiola to the Rizal Campus in School Year 2004 marked a significant development in the history of the school.