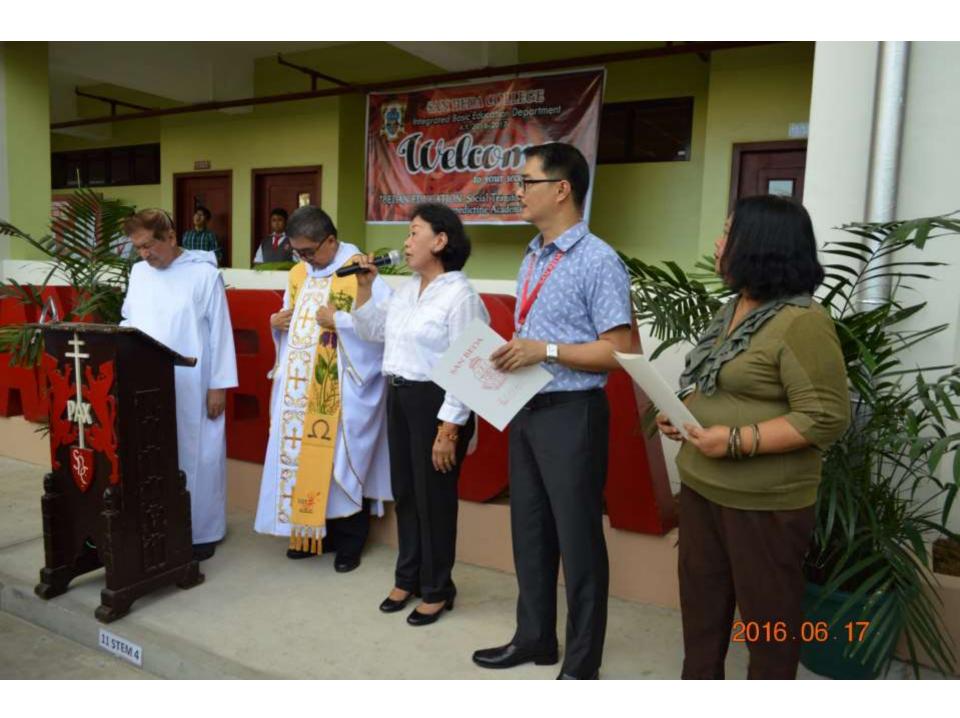

### Soft Blessing of Senior High School Building

#### **AY** 2016-2017

 June 2016- San Beda College Integrated Basic Education Department, Rizal Campus and Mendiola Campus, opened their gates to the first batch of Bedan Senior **High School students** 