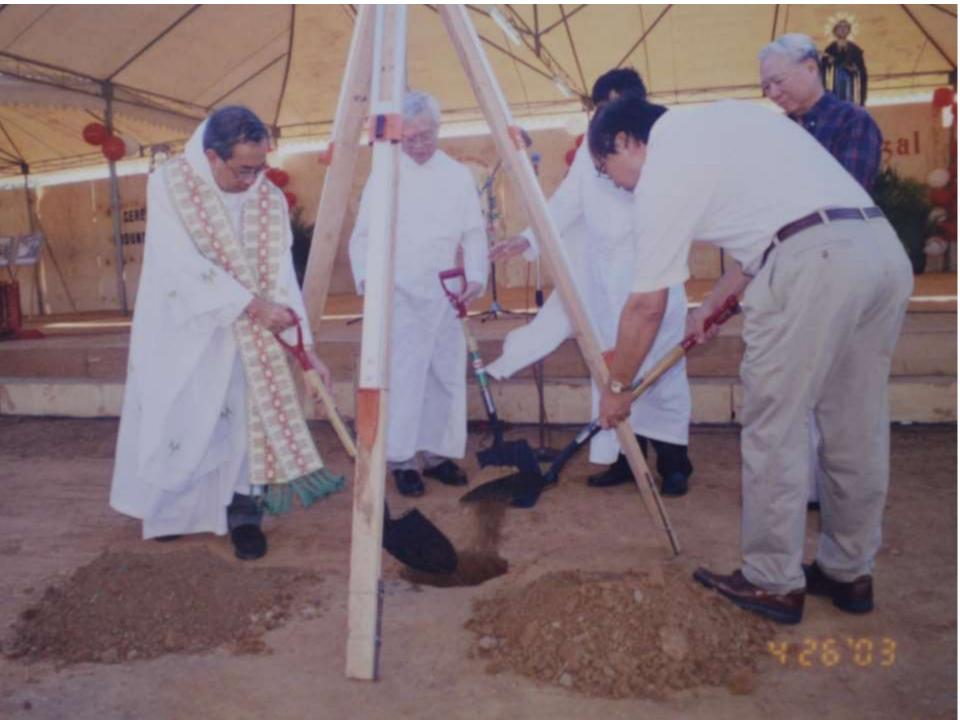

# Ceremonial Groundbreaking April 26, 2003

The Abbot Chancellor of San Beda College

TARCISIO MA. H. NARCISO, OSB

And the Rector-President

ANSCAR J. CHUPUNGCO, OSB

Together with the Benedictine Community and the Board of Trustees

Cordially invite you to the

Groundbreaking

of

### San Beda College Risal

On Saturday, the 26th of April 2003 at 4:00 in the afternoon

Highlands Pointe, Filinvest East County Taytay, Rizal

RSVP: Ana (735 5993)