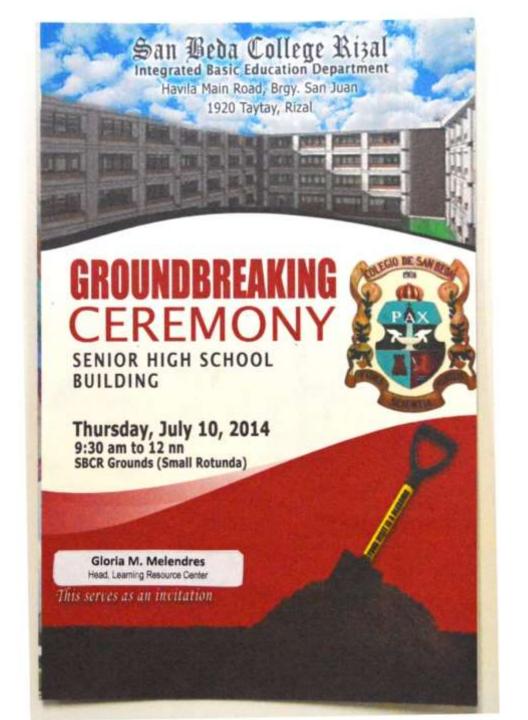

And the Rector-President ANSCAR J. CHUPUNGCO, OSB

Together with the Benedictine Community and the Board of Trustees

Cordially invite you to the

### **Blessing and Inauguration**

of

San Beda College Rizal Campus

On Sunday, the 21" of March 2004 at four o'clock in the afternoon

Highlands Pointe, Filinvest East County Taytay, Rizal

RSVP: Jackie 735,5994



June 2004-the Grade School and High School units moved to Taytay, Rizal and opened its doors to the first batch of male and female students

August 2008- San Beda College Rizal was accredited by PAASCU as an Integrated Basic Education Department and re-accredited to Level II status on September 2013.

















### Groundbreaking of Montecassino Building





#### Groundbreaking of Senior High School Building July 10, 2014























# Development and Construction

























### Soft Blessing of Senior High School Building









#### **AY** 2016-2017

 June 2016- San Beda College Integrated Basic Education Department, Rizal Campus and Mendiola Campus, opened their gates to the first batch of Bedan Senior **High School students** 

## The Senior High School Building







### **ENROLMENT**

- **AY** 2004-2005
- -6 YEAR LEVELS
- 505 STUDENTS

- AY 2017-2018
- 12 YEAR LEVELS
- 4020 STUDENTS

( 2475 Rizal+1545 Manila)

#### **PERSONNEL**

• AY 2004-2005
Faculty (Grade School)- 8
Faculty( High School)- 12
NTP - 13
Administrators – 6

• AY 2017-2018

Faculty (Grade School)- 36

Faculty(Junior High School) - 42

Faculty

(Senior High School-Rizal) - 30

(Senior High School-Manila)- 60

**