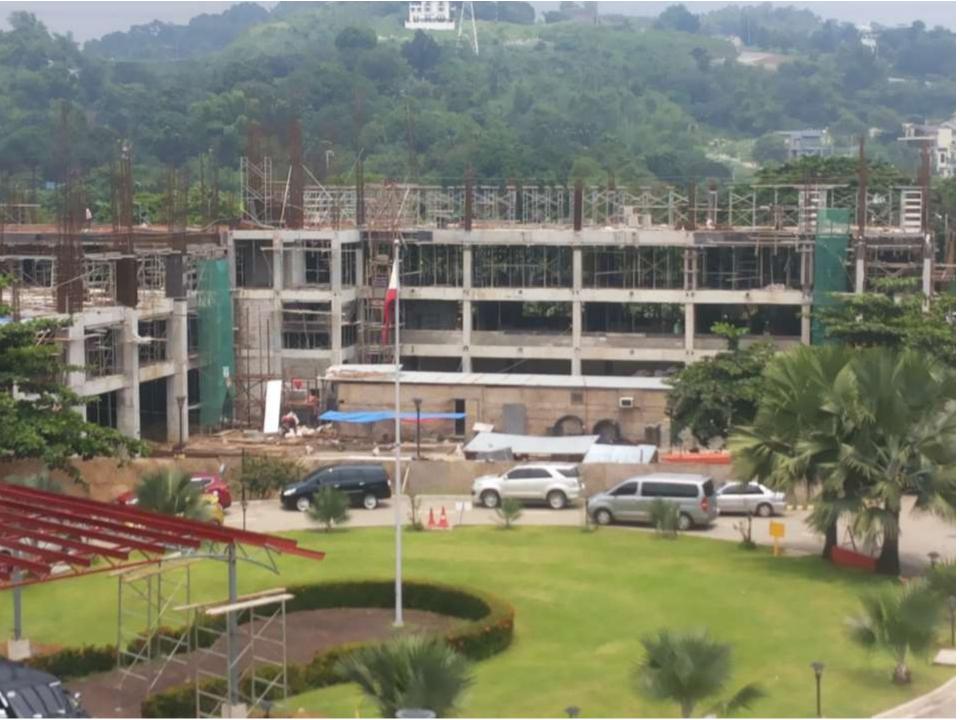

### Groundbreaking of Montecassino Building

#### Groundbreaking of Senior High School Building July 10, 2014

# Development and Construction