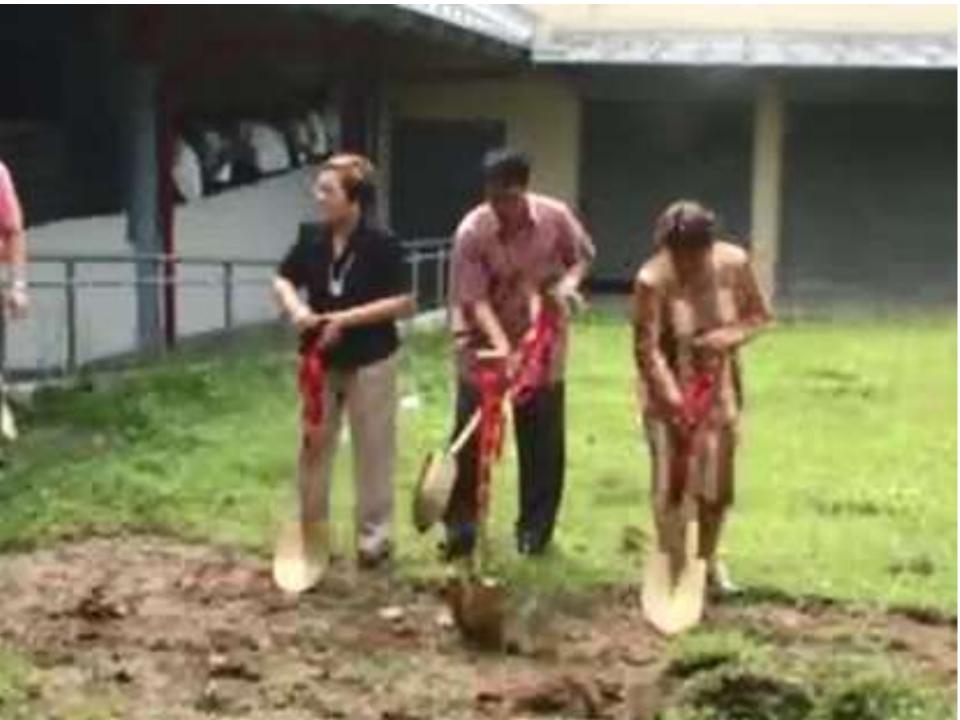

### Groundbreaking of Montecassino Building

#### Groundbreaking of Senior High School Building July 10, 2014