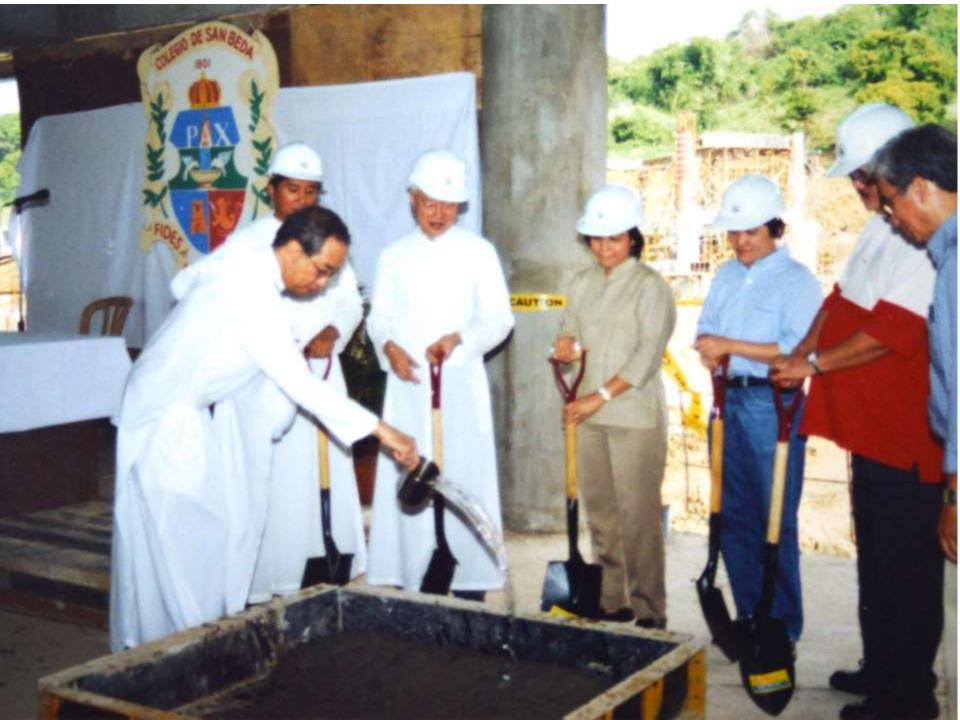

# Ceremonial Groundbreaking April 26, 2003

The Abbot Chancellor of San Beda College

TARCISIO MA. H. NARCISO, OSB

And the Rector-President

ANSCAR J. CHUPUNGCO, OSB

Together with the Benedictine Community and the Board of Trustees

Cordially invite you to the

Groundbreaking

of

### San Beda College Risal

On Saturday, the 26th of April 2003 at 4:00 in the afternoon

Highlands Pointe, Filinvest East County Taytay, Rizal

RSVP: Ana (735 5993)