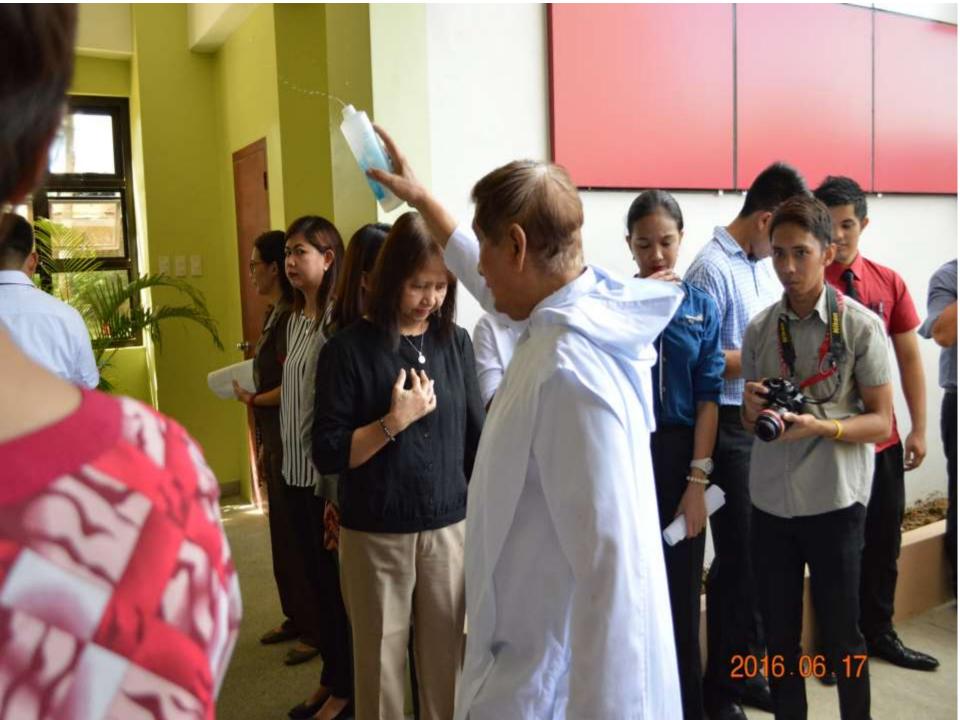

### Inauguration and Blessing

The transfer of the Basic Educational Department of San Beda College from Mendiola to the Rizal Campus in School Year 2004 marked a significant development in the history of the school.