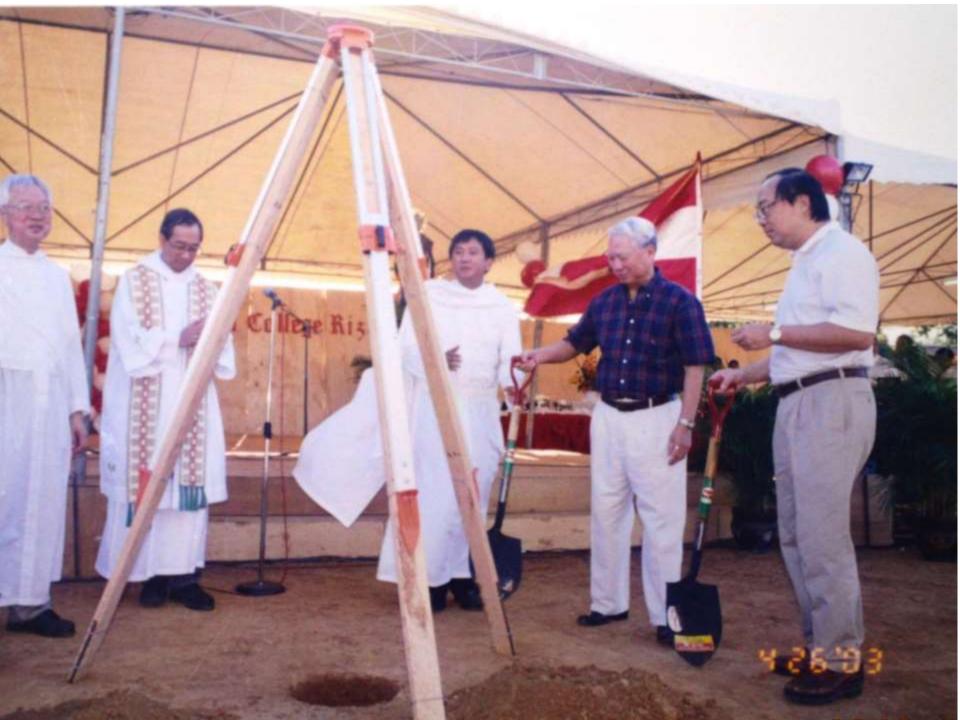

# Ceremonial Groundbreaking April 26, 2003

The Abbot Chancellor of San Beda College

TARCISIO MA. H. NARCISO, OSB

And the Rector-President

ANSCAR J. CHUPUNGCO, OSB

Together with the Benedictine Community and the Board of Trustees

Cordially invite you to the

Groundbreaking

of

### San Beda College Risal

On Saturday, the 26th of April 2003 at 4:00 in the afternoon

Highlands Pointe, Filinvest East County Taytay, Rizal

RSVP: Ana (735 5993)