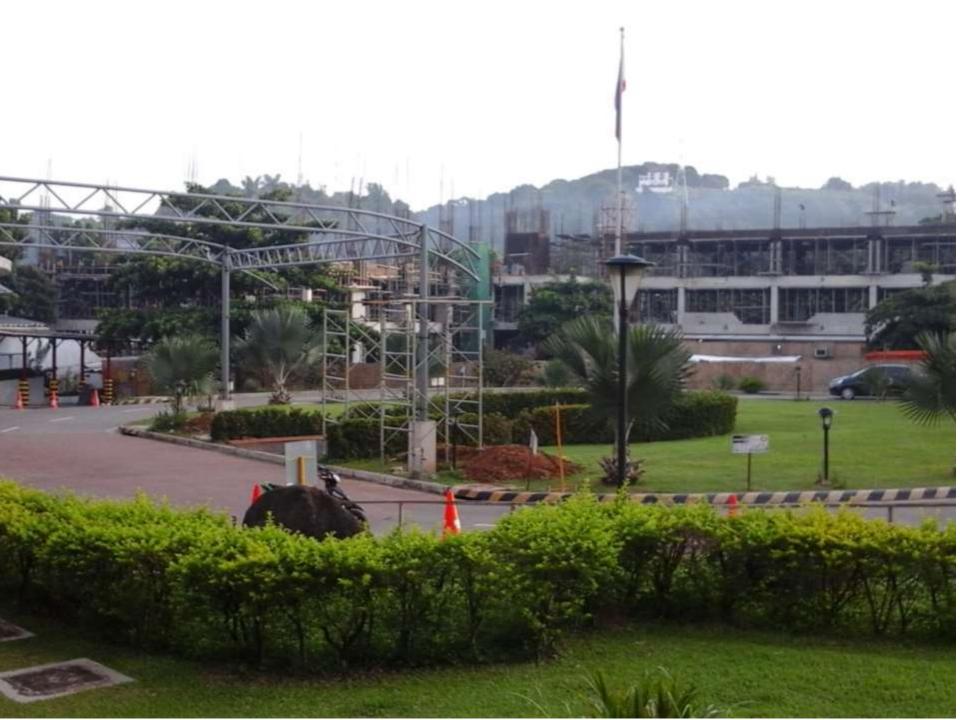

### Groundbreaking of Montecassino Building

#### Groundbreaking of Senior High School Building July 10, 2014

# Development and Construction