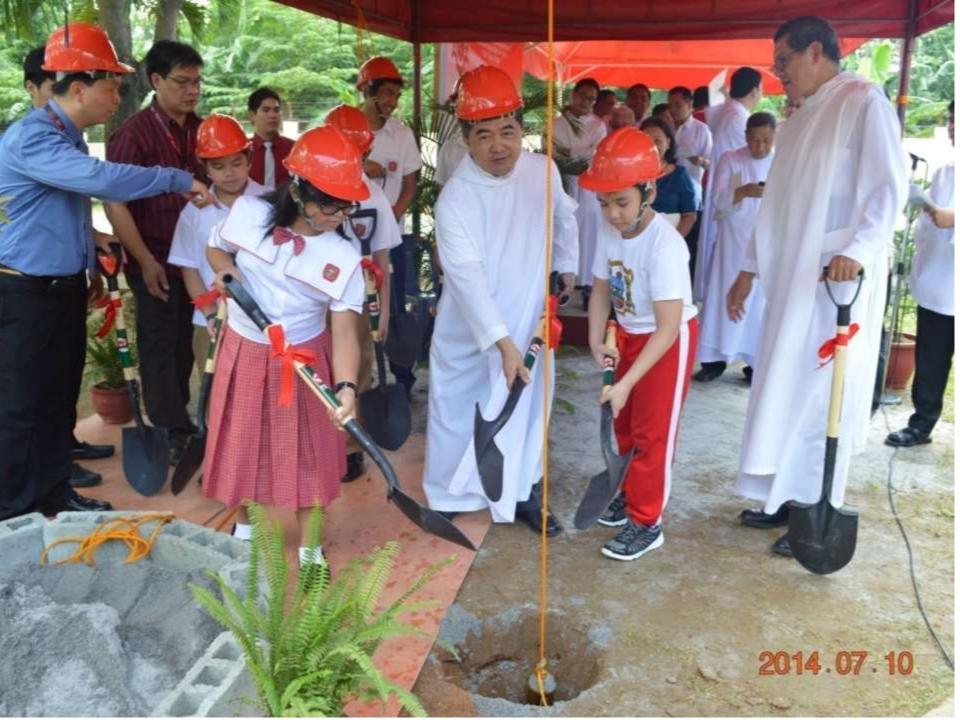

-President ANSCAR J. CHUPUNGCO, OSB

Together with the Benedictine Community and the Board of Trustees

Cordially invite you to the

### **Blessing and Inauguration**

of

San Beda College Rizal Campus

On Sunday, the 21" of March 2004 at four o'clock in the afternoon

Highlands Pointe, Filinvest East County Taytay, Rizal

RSVP: Jackie 735,5994



June 2004-the Grade School and High School units moved to Taytay, Rizal and opened its doors to the first batch of male and female students

August 2008- San Beda College Rizal was accredited by PAASCU as an Integrated Basic Education Department and re-accredited to Level II status on September 2013.

















### Groundbreaking of Montecassino Building





#### Groundbreaking of Senior High School Building July 10, 2014























# Development and Construction

























### Soft Blessing of Senior High School Building









#### **AY** 2016-2017

 June 2016- San Beda College Integrated Basic Education Department, Rizal Campus and Mendiola Campus, opened their gates to the first batch of Bedan Senior **High School students** 

## The Senior High School Building







### **ENROLMENT**

- **AY** 2004-2005
- -6 YEAR LEVELS
- 505 STUDENTS

- AY 2017-2018
- 12 YEAR LEVELS
- 4020 STUDENTS

( 2475 Rizal+1545 Manila)

#### **PERSONNEL**

• AY 2004-2005
Faculty (Grade School)- 8
Faculty( High School)- 12
NTP - 13
Administrators – 6

• AY 2017-2018

Faculty (Grade School)- 36

Faculty(Junior High School) - 42

Faculty

(Senior High School-Rizal) - 30

(Senior High School-Manila)- 60

**NTP - 59** 

*