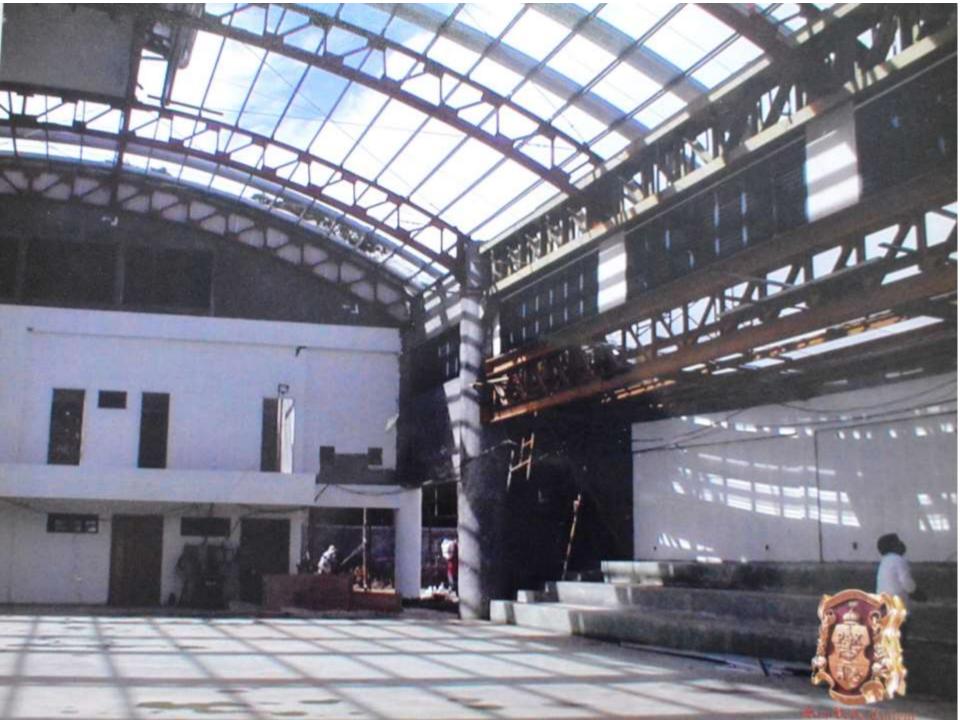

## Construction and Development

### Inauguration and Blessing

The transfer of the Basic Educational Department of San Beda College from Mendiola to the Rizal Campus in School Year 2004 marked a significant development in the history of the school.