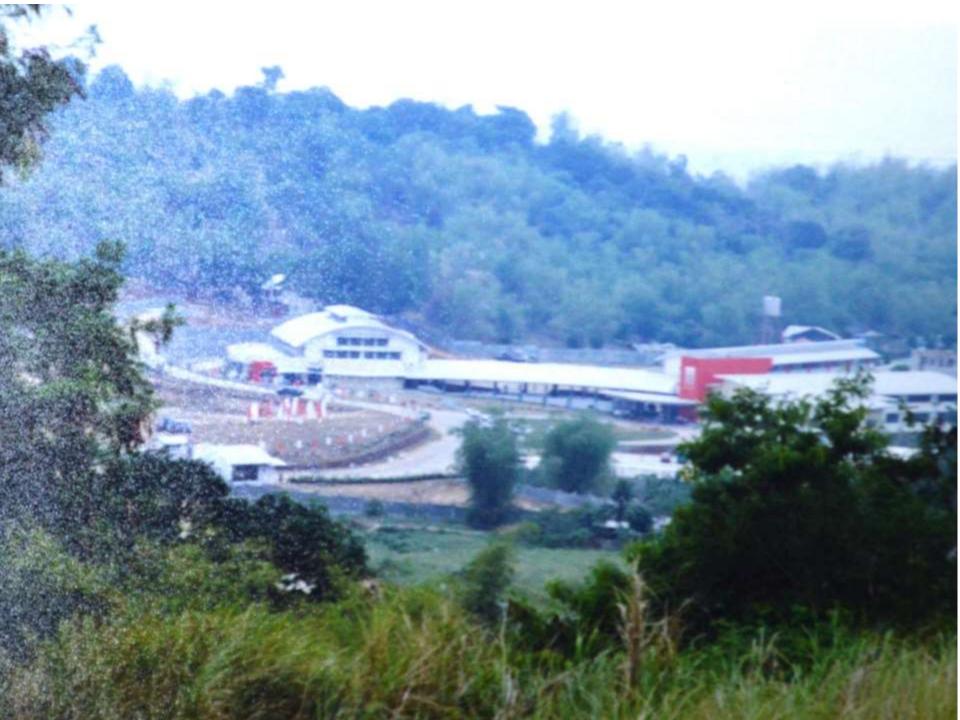

### Inauguration and Blessing

The transfer of the Basic Educational Department of San Beda College from Mendiola to the Rizal Campus in School Year 2004 marked a significant development in the history of the school.

June 2004-the Grade School and High School units moved to Taytay, Rizal and opened its doors to the first batch of male and female students

August 2008- San Beda College Rizal was accredited by PAASCU as an Integrated Basic Education Department and re-accredited to Level II status on September 2013.