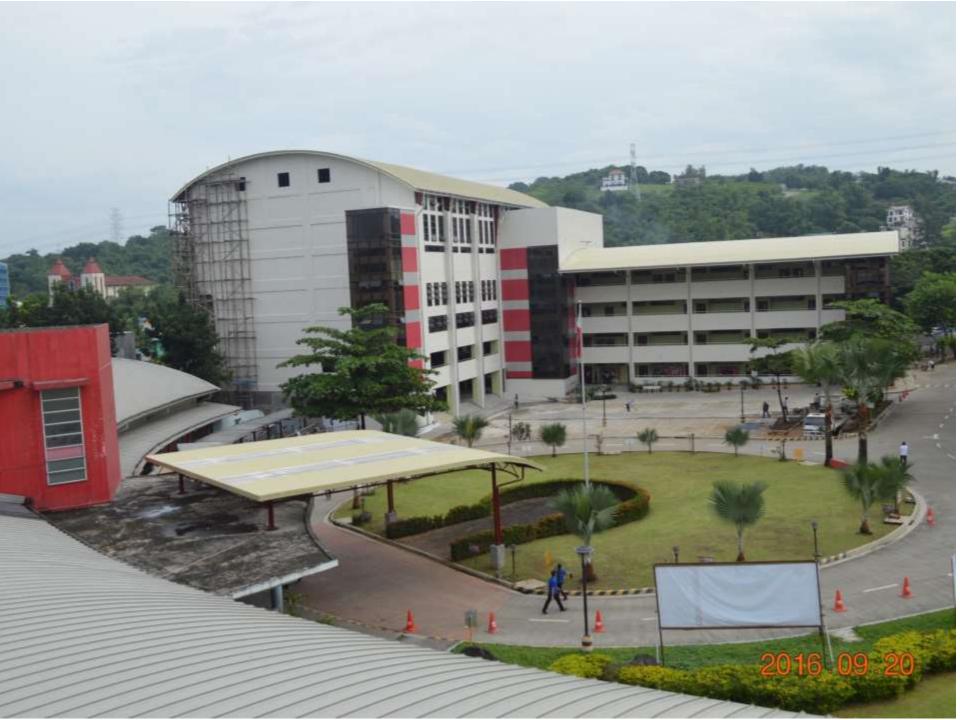

ade School and High School units moved to Taytay, Rizal and opened its doors to the first batch of male and female students

August 2008- San Beda College Rizal was accredited by PAASCU as an Integrated Basic Education Department and re-accredited to Level II status on September 2013.

















### Groundbreaking of Montecassino Building





#### Groundbreaking of Senior High School Building July 10, 2014























# Development and Construction

























### Soft Blessing of Senior High School Building









#### **AY** 2016-2017

 June 2016- San Beda College Integrated Basic Education Department, Rizal Campus and Mendiola Campus, opened their gates to the first batch of Bedan Senior **High School students** 

## The Senior High School Building







### **ENROLMENT**

- **AY** 2004-2005
- -6 YEAR LEVELS
- 505 STUDENTS

- AY 2017-2018
- 12 YEAR LEVELS
- 4020 STUDENTS

( 2475 Rizal+1545 Manila)

#### **PERSONNEL**

• AY 2004-2005
Faculty (Grade School)- 8
Faculty( High School)- 12
NTP - 13
Administrators – 6

• AY 2017-2018

Faculty (Grade School)- 36

Faculty(Junior High School) - 42

Faculty

(Senior High School-Rizal) - 30

(Senior High School-Manila)- 60

**NTP - 59** 

**Administrators-39** 

# Facilities



**Basketball Court** 



**Athlete's Dorm** 



**Auditorium** 



Chapel



### **Mac Laboratory**



**Faculty Room** 



Learning Resource Center



Male Dug-out



Female Dug-out

## That in all things God may be glorified