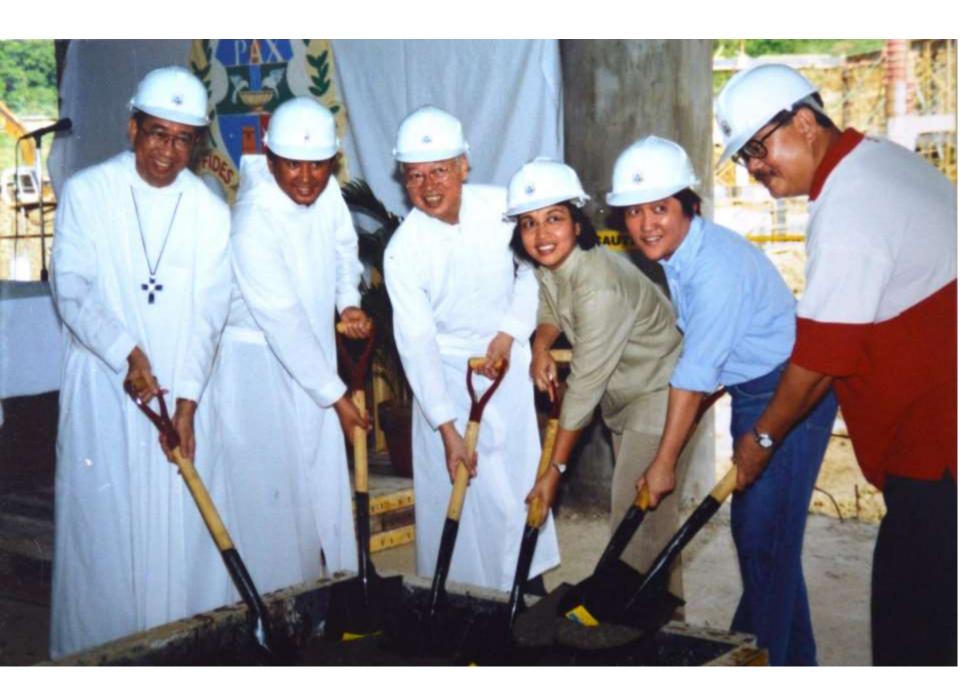

# Ceremonial Groundbreaking April 26, 2003

The Abbot Chancellor of San Beda College

TARCISIO MA. H. NARCISO, OSB

And the Rector-President

ANSCAR J. CHUPUNGCO, OSB

Together with the Benedictine Community and the Board of Trustees

Cordially invite you to the

Groundbreaking

of

### San Beda College Risal

On Saturday, the 26th of April 2003 at 4:00 in the afternoon

Highlands Pointe, Filinvest East County Taytay, Rizal

RSVP: Ana (735 5993)