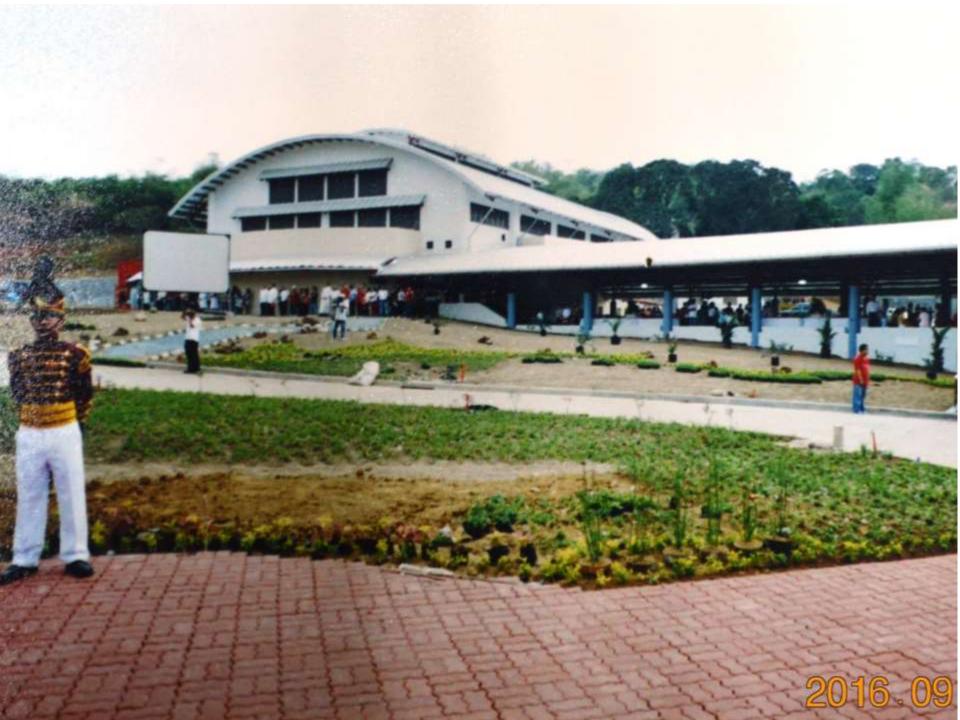

### Inauguration and Blessing

The transfer of the Basic Educational Department of San Beda College from Mendiola to the Rizal Campus in School Year 2004 marked a significant development in the history of the school.

June 2004-the Grade School and High School units moved to Taytay, Rizal and opened its doors to the first batch of male and female students

August 2008- San Beda College Rizal was accredited by PAASCU as an Integrated Basic Education Department and re-accredited to Level II status on September 2013.