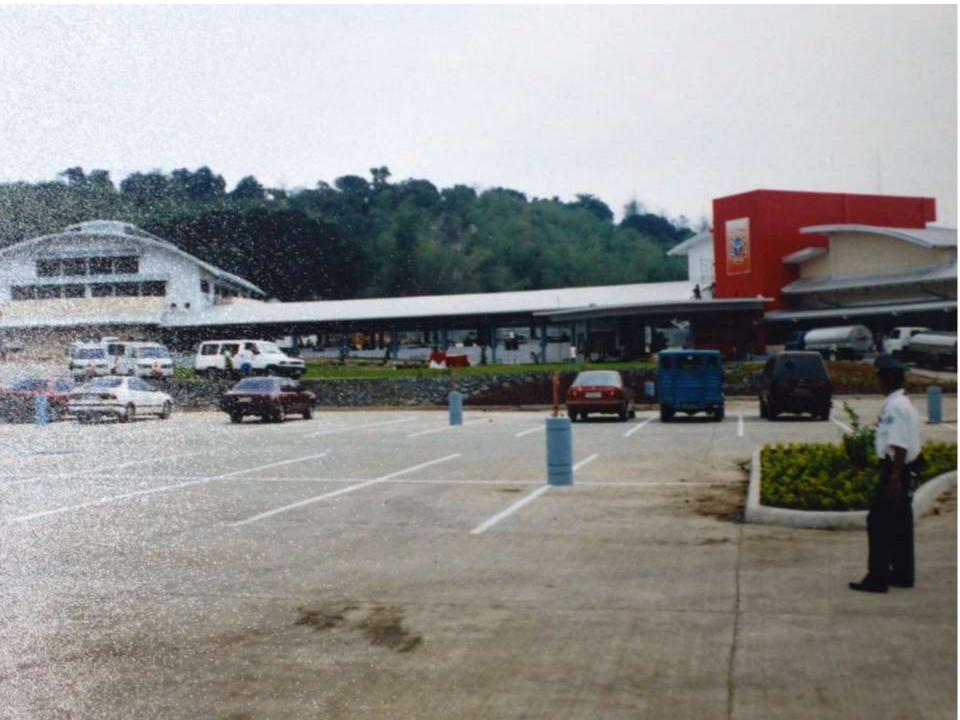

### Inauguration and Blessing

The transfer of the Basic Educational Department of San Beda College from Mendiola to the Rizal Campus in School Year 2004 marked a significant development in the history of the school.

June 2004-the Grade School and High School units moved to Taytay, Rizal and opened its doors to the first batch of male and female students

August 2008- San Beda College Rizal was accredited by PAASCU as an Integrated Basic Education Department and re-accredited to Level II status on September 2013.