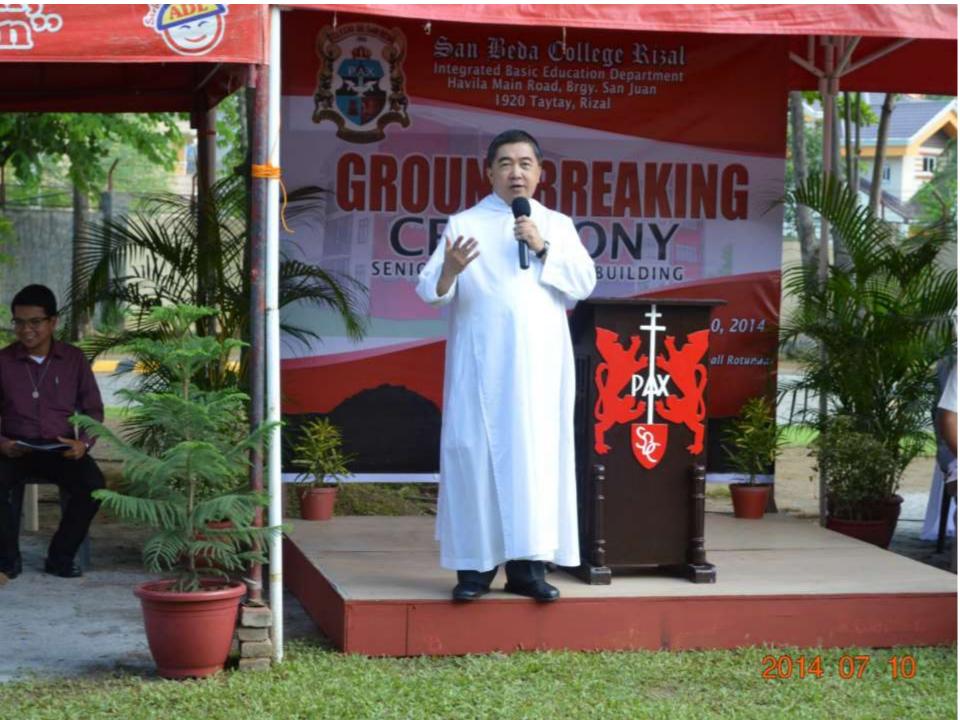

d the Rector-President ANSCAR J. CHUPUNGCO, OSB

Together with the Benedictine Community and the Board of Trustees

Cordially invite you to the

### **Blessing and Inauguration**

of

San Beda College Rizal Campus

On Sunday, the 21" of March 2004 at four o'clock in the afternoon

Highlands Pointe, Filinvest East County Taytay, Rizal

RSVP: Jackie 735,5994



June 2004-the Grade School and High School units moved to Taytay, Rizal and opened its doors to the first batch of male and female students

August 2008- San Beda College Rizal was accredited by PAASCU as an Integrated Basic Education Department and re-accredited to Level II status on September 2013.

















### Groundbreaking of Montecassino Building





#### Groundbreaking of Senior High School Building July 10, 2014























# Development and Construction

























### Soft Blessing of Senior High School Building









#### **AY** 2016-2017

 June 2016- San Beda College Integrated Basic Education Department, Rizal Campus and Mendiola Campus, opened their gates to the first batch of Bedan Senior **High School students** 

## The Senior High School Building







### **ENROLMENT**

- **AY** 2004-2005
- -6 YEAR LEVELS
- 505 STUDENTS

- AY 2017-2018
- 12 YEAR LEVELS
- 4020 STUDENTS

( 2475 Rizal+1545 Manila)

#### **PERSONNEL**

• AY 2004-2005
Faculty (Grade School)- 8
Faculty( High School)- 12
NTP - 13
Administrators – 6

• AY 2017-2018

Faculty (Grade School)- 36

Faculty(Junior High School) - 42

Faculty

(Senior High School-Rizal) - 30

(Senior High School-Manila)- 60

**NT