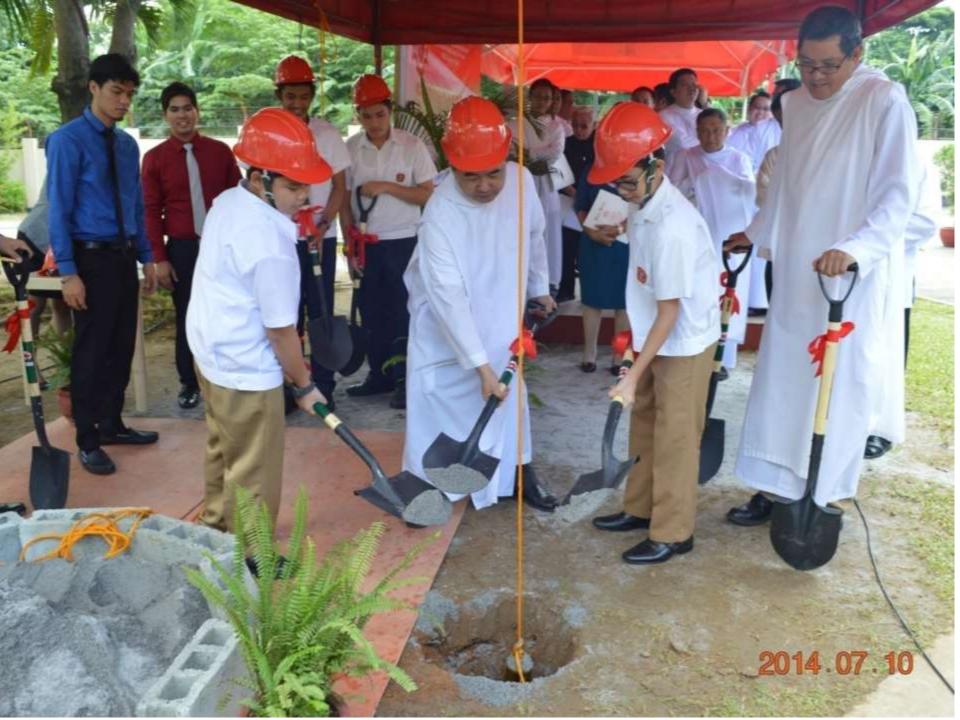

resident ANSCAR J. CHUPUNGCO, OSB

Together with the Benedictine Community and the Board of Trustees

Cordially invite you to the

### **Blessing and Inauguration**

of

San Beda College Rizal Campus

On Sunday, the 21" of March 2004 at four o'clock in the afternoon

Highlands Pointe, Filinvest East County Taytay, Rizal

RSVP: Jackie 735,5994



June 2004-the Grade School and High School units moved to Taytay, Rizal and opened its doors to the first batch of male and female students

August 2008- San Beda College Rizal was accredited by PAASCU as an Integrated Basic Education Department and re-accredited to Level II status on September 2013.

















### Groundbreaking of Montecassino Building





#### Groundbreaking of Senior High School Building July 10, 2014























# Development and Construction

























### Soft Blessing of Senior High School Building









#### **AY** 2016-2017

 June 2016- San Beda College Integrated Basic Education Department, Rizal Campus and Mendiola Campus, opened their gates to the first batch of Bedan Senior **High School students** 

## The Senior High School Building







### **ENROLMENT**

- **AY** 2004-2005
- -6 YEAR LEVELS
- 505 STUDENTS

- AY 2017-2018
- 12 YEAR LEVELS
- 4020 STUDENTS

( 2475 Rizal+1545 Manila)

#### **PERSONNEL**

• AY 2004-2005
Faculty (Grade School)- 8
Faculty( High School)- 12
NTP - 13
Administrators – 6

• AY 2017-2018

Faculty (Grade School)- 36

Faculty(Junior High School) - 42

Faculty

(Senior High School-Rizal) - 30

(Senior High School-Manila)- 60

**NTP - 59** 

**A