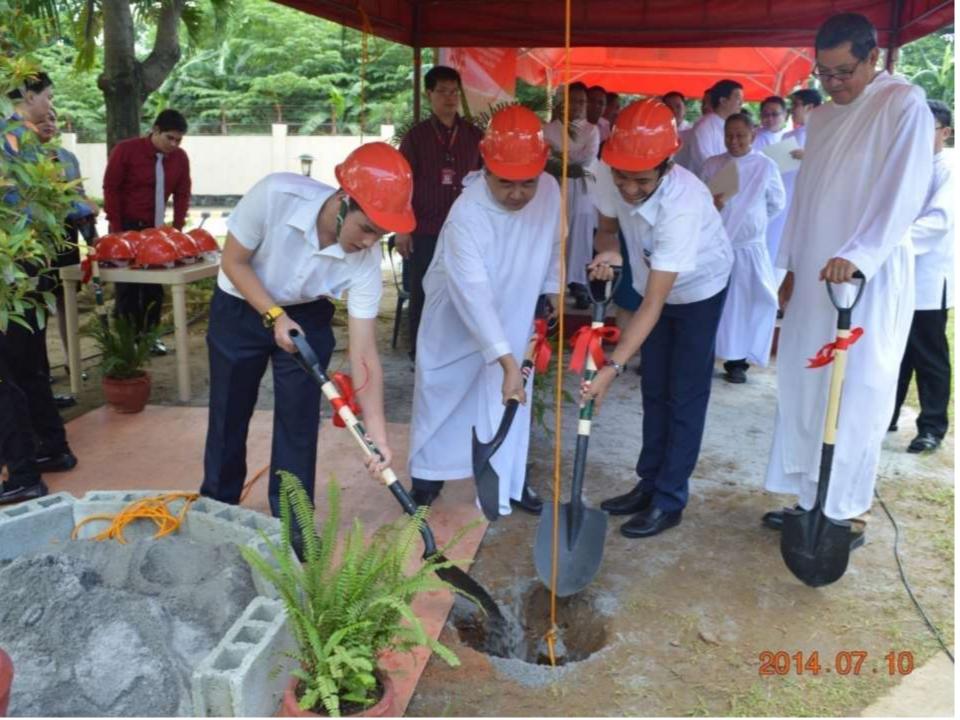

sident ANSCAR J. CHUPUNGCO, OSB

Together with the Benedictine Community and the Board of Trustees

Cordially invite you to the

### **Blessing and Inauguration**

of

San Beda College Rizal Campus

On Sunday, the 21" of March 2004 at four o'clock in the afternoon

Highlands Pointe, Filinvest East County Taytay, Rizal

RSVP: Jackie 735,5994



June 2004-the Grade School and High School units moved to Taytay, Rizal and opened its doors to the first batch of male and female students

August 2008- San Beda College Rizal was accredited by PAASCU as an Integrated Basic Education Department and re-accredited to Level II status on September 2013.

















### Groundbreaking of Montecassino Building





#### Groundbreaking of Senior High School Building July 10, 2014























# Development and Construction

























### Soft Blessing of Senior High School Building









#### **AY** 2016-2017

 June 2016- San Beda College Integrated Basic Education Department, Rizal Campus and Mendiola Campus, opened their gates to the first batch of Bedan Senior **High School students** 

## The Senior High School Building







### **ENROLMENT**

- **AY** 2004-2005
- -6 YEAR LEVELS
- 505 STUDENTS

- AY 2017-2018
- 12 YEAR LEVELS
- 4020 STUDENTS

( 2475 Rizal+1545 Manila)

#### **PERSONNEL**

• AY 2004-2005
Faculty (Grade School)- 8
Faculty( High School)- 12
NTP - 13
Administrators – 6

• AY 2017-2018

Faculty (Grade School)- 36

Faculty(Junior High School) - 42

Faculty

(Senior High School-Rizal) - 30

(Senior High School-Manila)- 60

**NTP - 59** 

**Adm